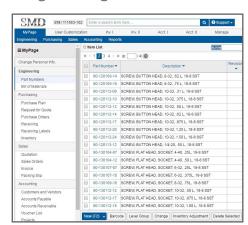

### **Data Management**

We view data management as key to being efficient. Properly tracking part numbers, revisions, and purchases is vital to running a successful engineering effort.

For our customers who are just starting, we can assist in a variety of areas including:

- Part Numbering Systems
- ◆ ERP Implementation
- SolidWorks PDM Implementation
- Process and Training